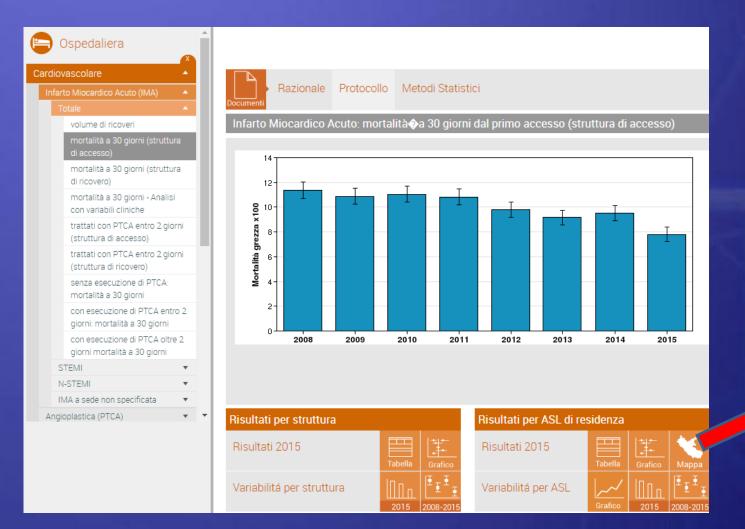

# Italian National Program of outcomes in Health System

# Programma Nazionale Esiti - PNE

PNE è uno strumento di valutazione a supporto di programmi di audit clinico e organizzativo

"PNE non produce classifiche, graduatorie, giudizi."

interventions that a structure must do to ensure the professionalism required and not to design the ranking of the most virtuous structures