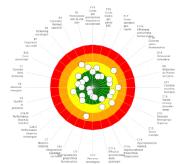

I risultati sono rappresentati tramite uno schema a bersaglio, che offre un intuitivo quadro di sintesi della performance ottenuta dalla regione, illustrandone immediatamente punti di forza e punti di debolezza.

### 6 areas of analysis

Health status

Regional priorities

Health Care performance

User satisfaction

Staff satisfaction

Financial performance

# Indicators global evaluation and their Trend

B28.2.5

B28.2.9

B31.2.1

B4.1.1

B5.1.1

B5.1.2

B5.2.1

B5.2.2

B5.3.1

B5.3.2

Ric\_Med\_oltresoglia

DRG\_LEA\_CH

C4.4

Colecis

laparo\_1q

femore\_2g

C5.12 % Int

fratture femore

C5.3

Prostat

transuret C8a,13,2

con\_DRG\_CH

Parti\_operativ

depurate\_(NTSV)

C7.1

C17.5.1

C17.1.2

C17.1.1 TM\_mammella

C10.2.1 Soprasoglia

C10c
Tempi\_attesa\_CH\_onco
ricostr\_TM\_mammella

Sottosoglia

Soprasoglia

TM\_prostata

Cesarei

depurati\_(NTSV)

con DRG CH