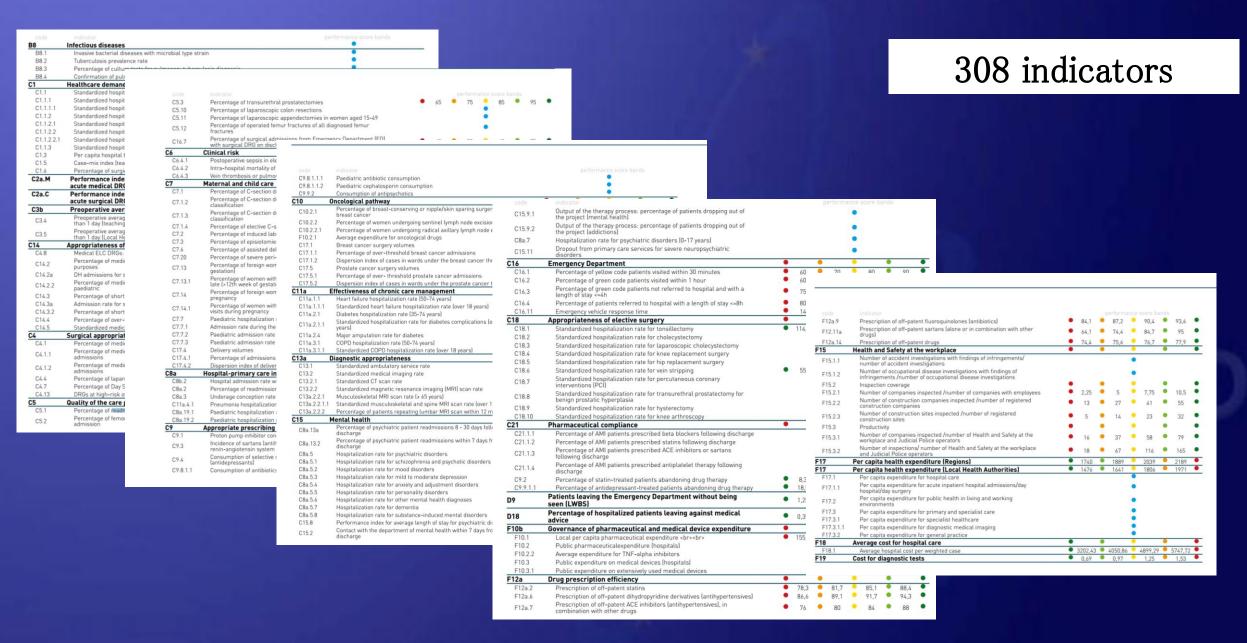

Un processo di condivisione interregionale ha portato alla selezione di circa 200 indicatori, di cui 100 di valutazione e 100 di osservazione, volti a descrivere e confrontare, tramite un processo di benchmarking, le diverse dimensioni della performance del sistema sanitario: lo stato di salute della popolazione, la capacità di perseguire le strategie regionali, la valutazione sanitaria, la valutazione dell'esperienza degli utenti e dei dipendenti e, infine, la valutazione della dinamica economico-finanziaria e dell'efficienza operativa.

Per accedere ai dati è necessario registrarsi. La registrazione al sito è gratuita e dà la possibilità di accedere ai dati del Sistema di valutazione dei sistemi sanitari regionali

308 indicators