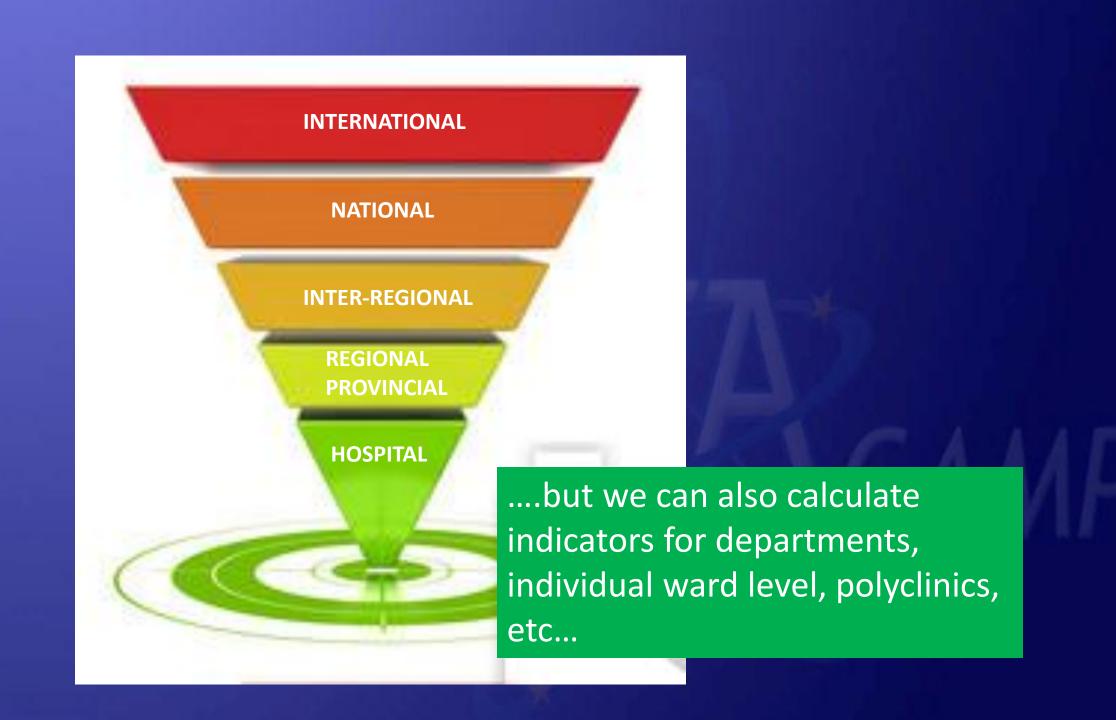

# The Italian Inter-Regional Performance Evaluation System

INTERNATIONAL

NATIONAL

**INTER-REGIONAL** 

**♠** Home

▶ Accedi

Registrat

password?

### Il sistema di valutazione della performance dei sistemi sanitari regionali

Il Sistema di valutazione delle performance dei sistemi sanitari regionali risponde all'obiettivo di fornire a ciascuna regione una modalità di misurazione, confronto e rappresentazione del livello della propria offerta sanitaria. Il Sistema di valutazione della performance dei sistemi sanitari regionali è stato attivato nel 2008, attraverso la collaborazione di quattro regioni: Toscana, Liguria, Piemonte ed Umbria. Nell'anno 2010 si sono aggiunte Valle d'Aosta, Provincia Autonoma di Trento, Provincia Autonoma di Bolzano e Marche, nel 2011 la regione Basilicata, nel 2012 la regione Veneto e nel 2014 le regioni Emilia Romagna e Friuli Venezia Giulia. Dal 2015, aderiscono anche la regione Calabria, la Lombardia, e la Puglia.

Gli indicatori sono elaborati a livello di regione e a quello di azienda; alcune regioni scelgono inoltre di elaborare i dati dei propri stabilimenti e dei propri distretti. Dal 2008, viene annualmente redatto un report, con i risultati delle regioni e delle aziende. Dal 2010, il report viene reso pubblico e accessibile da parte tutti gli stakeholder. Le regioni aderenti al network considerano un valore la trasparenza e l'accountability del proprio operato e