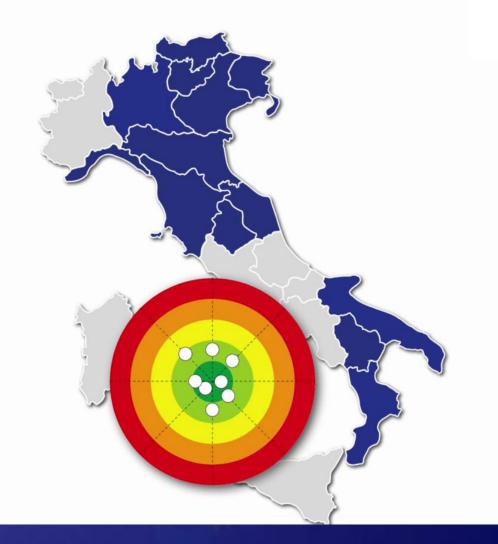

I risultati sono rappresentati tramite uno schema a bersaglio, che offre un intuitivo quadro di sintesi della performance ottenuta dalla regione, illustrandone immediatamente punti di forza e punti di debolezza.

### 6 areas of analysis

Health status

Regional priorities

Health Care performance

User satisfaction

Staff satisfaction

Financial performance