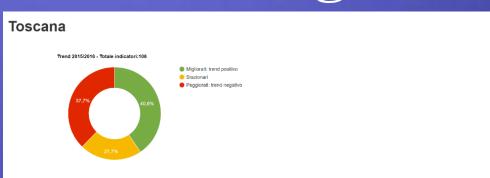

### Il sistema di valutazione della performance dei sistemi sanitari regionali

Il Sistema di valutazione delle performance dei sistemi sanitari regionali risponde all'obiettivo di fornire a ciascuna regione una modalità di misurazione, confronto e rappresentazione del livello della propria offerta sanitaria. Il Sistema di valutazione della performance dei sistemi sanitari regionali è stato attivato nel 2008, attraverso la collaborazione di quattro regioni: Toscana, Liguria, Piemonte ed Umbria. Nell'anno 2010 si sono aggiunte Valle d'Aosta, Provincia Autonoma di Trento, Provincia Autonoma di Bolzano e Marche, nel 2011 la regione Basilicata, nel 2012 la regione Veneto e nel 2014 le regioni Emilia Romagna e Friuli Venezia Giulia. Dal 2015, aderiscono anche la regione Calabria, la Lombardia, e la Puglia.

Un processo di condivisione interregionale ha portato alla selezione di circa 200 indicatori, di cui 100 di valutazione e 100 di osservazione, volti a descrivere e confrontare, tramite un processo di benchmarking, le diverse dimensioni della performance del sistema sanitario: lo stato di salute della popolazione, la capacità di perseguire le strategie regionali, la valutazione sanitaria, la valutazione dell'esperienza degli utenti e dei dipendenti e, infine, la valutazione della dinamica economico-finanziaria e dell'efficienza operativa.

I risultati sono rappresentati tramite uno schema a bersaglio, che offre un intuitivo quadro di sintesi della performance ottenuta dalla regione, illustrandone immediatamente punti di forza e punti di debolezza.