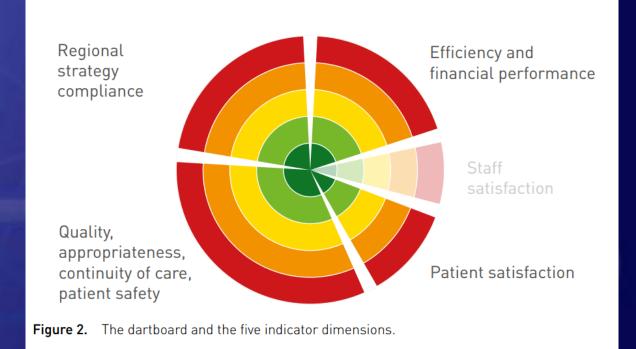

I risultati sono rappresentati tramite uno schema a bersaglio, che offre un intuitivo quadro di sintesi della performance ottenuta dalla regione, illustrandone immediatamente punti di forza e punti di debolezza.

### 6 areas of analysis

Health status

Regional priorities

Health Care performance

User satisfaction

Staff satisfaction

Financial performance