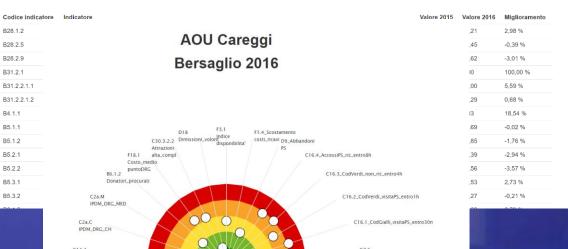

I risultati sono rappresentati tramite uno schema a bersaglio, che offre un intuitivo quadro di sintesi della performance ottenuta dalla regione, illustrandone immediatamente punti di forza e punti di debolezza.

Gli indicatori sono elaborati a livello di regione e a quello di azienda; alcune regioni scelgono inoltre di elaborare i dati dei propri stabilimenti e dei propri distretti. Dal 2008, viene annualmente redatto un report, con i risultati delle regioni e delle aziende. Dal 2010, il report viene reso pubblico e accessibile da parte tutti gli stakeholder. Le regioni aderenti al network considerano un valore la trasparenza e l'accountability del proprio operato e

Per accedere ai dati è necessario registrarsi. La registrazione al sito è gratuita e dà la possibilità di accedere ai dati del Sistema di valutazione dei sistemi sanitari regionali

308 indicators

### 6 areas of analysis

Health status

Regional priorities

Health Care performance

User satisfaction

Staff satisfaction

Financial performance

# Indicators global evaluation and their Trend

B28.2.5

B28.2.9

B31.2.1

B4.1.1

B5.1.1

B5.1.2

B5.2.1