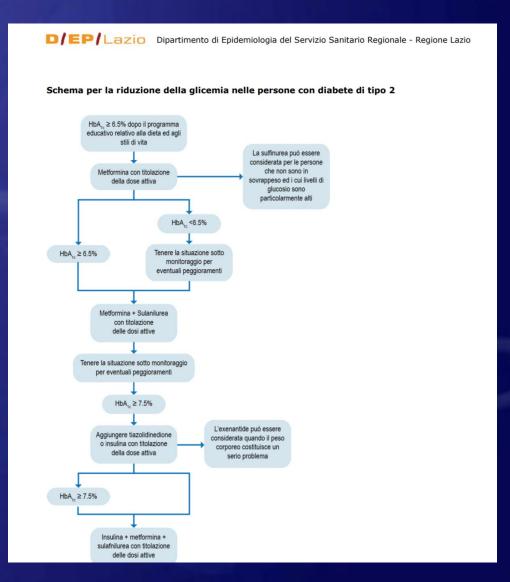

# KPI: Key performance indicator

Main concept is:

Allow the synthetic evaluation of complex phenomena and support management decisions

**√Validity** 

**√**Reliability

**√**Accuracy

**√**Measurability