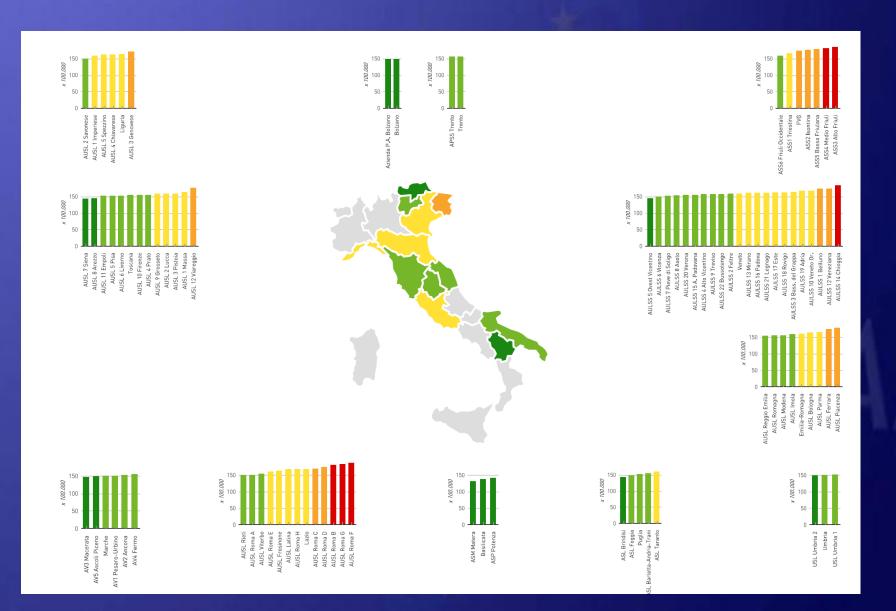

### Il sistema di valutazione della performance dei sistemi sanitari regionali

Il Sistema di valutazione delle performance dei sistemi sanitari regionali risponde all'obiettivo di fornire a ciascuna regione una modalità di misurazione, confronto e rappresentazione del livello della propria offerta sanitaria. Il Sistema di valutazione della performance dei sistemi sanitari regionali è stato attivato nel 2008, attraverso la collaborazione di quattro regioni: Toscana, Liguria, Piemonte ed Umbria. Nell'anno 2010 si sono aggiunte Valle d'Aosta, Provincia Autonoma di Trento, Provincia Autonoma di Bolzano e Marche, nel 2011 la regione Basilicata, nel 2012 la regione Veneto e nel 2014 le regioni Emilia Romagna e Friuli Venezia Giulia. Dal 2015, aderiscono anche la regione Calabria, la Lombardia, e la Puglia.

Un processo di condivisione interregionale ha portato alla selezione di circa 200 indicatori, di cui 100 di valutazione e 100 di osservazione, volti a descrivere e confrontare, tramite un processo di benchmarking, le diverse dimensioni della performance del sistema sanitario: lo stato di salute della popolazione, la capacità di perseguire le strategie regionali, la valutazione sanitaria, la valutazione dell'esperienza degli utenti e dei dipendenti e, infine, la valutazione della dinamica economico-finanziaria e dell'efficienza operativa.

Gli indicatori sono elaborati a livello di regione e a quello di azienda; alcune regioni scelgono inoltre di elaborare i dati dei propri stabilimenti e dei propri distretti. Dal 2008, viene annualmente redatto un report, con i risultati delle regioni e delle aziende. Dal 2010, il report viene reso pubblico e accessibile da parte tutti gli stakeholder. Le regioni aderenti al network considerano un valore la trasparenza e l'accountability del proprio operato e