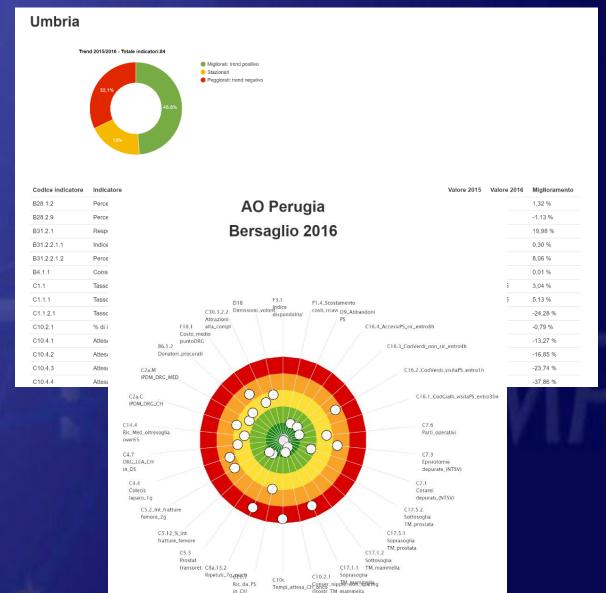

I risultati sono rappresentati tramite uno schema a bersaglio, che offre un intuitivo quadro di sintesi della performance ottenuta dalla regione, illustrandone immediatamente punti di forza e punti di debolezza.

Gli indicatori sono elaborati a livello di regione e a quello di azienda; alcune regioni scelgono inoltre di elaborare i dati dei propri stabilimenti e dei propri distretti. Dal 2008, viene annualmente redatto un report, con i risultati delle regioni e delle aziende. Dal 2010, il report viene reso pubblico e accessibile da parte tutti gli stakeholder. Le regioni aderenti al network considerano un valore la trasparenza e l'accountability del proprio operato e

Per accedere ai dati è necessario registrarsi. La registrazione al sito è gratuita e dà la possibilità di accedere ai dati del Sistema di valutazione dei sistemi sanitari regionali

308 indicators

### 6 areas of analysis

Health status

Regional priorities

Health Care performance

User satisfaction

Staff satisfaction

Financial performance