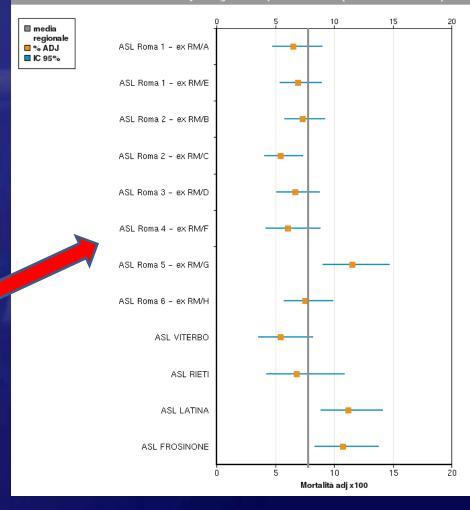

#### Misura dell'effetto

La misura di associazione utilizzata è il Rischio Relativo (RR). Il RR è calcolato come rapporto tra due tassi/proporzioni ed esprime l'eccesso (o il difetto) di rischio del gruppo posto al numeratore rispetto al gruppo posto al denominatore. Per esempio, se per l'ASL di residenza A il RR di mortalità rispetto all'ASL B (area di riferimento) risulta pari a 2, si può concludere che i residenti nella ASL A hanno un rischio di morte due volte superiore a quello dei residenti nella ASL B. Viceversa, se per la ASL di residenza C il RR di mortalità è pari a 0.25, i residenti di questa ASL hanno un rischio di morte quattro volte più piccolo di quello osservato nella ASL di riferimento.