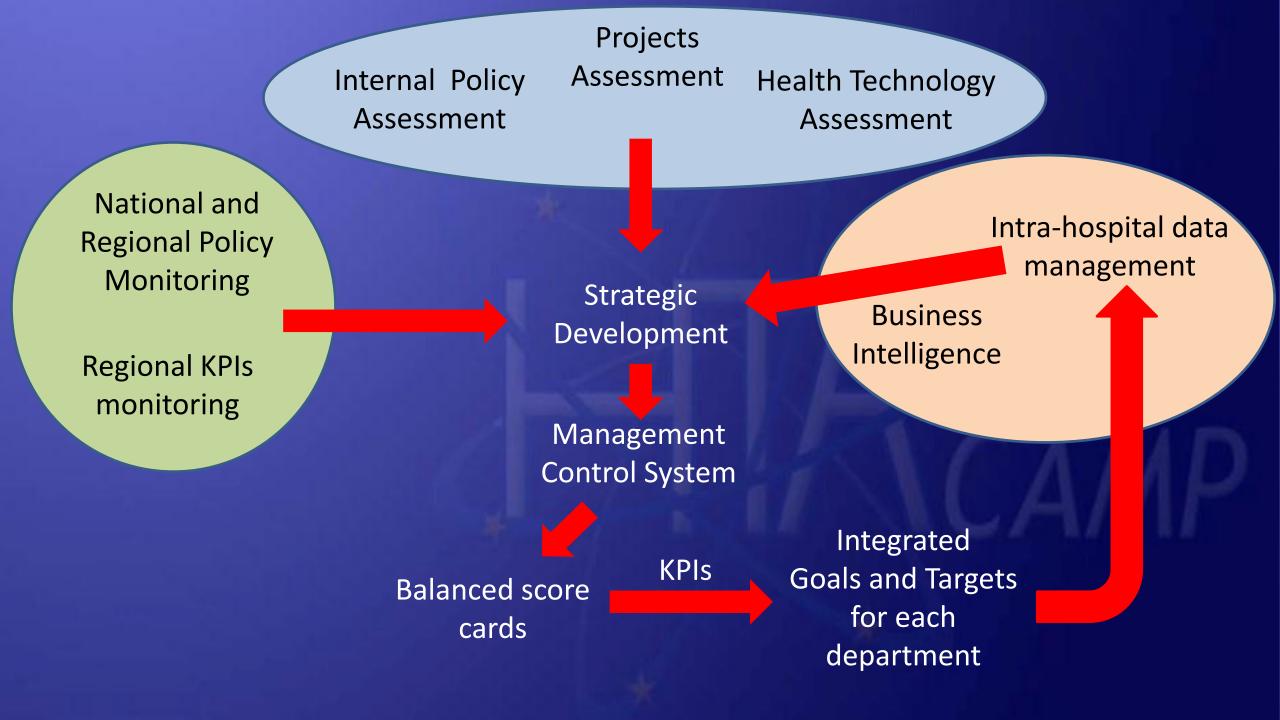

# Italian National Program of outcomes in Health System

# Benchmarking and best practice sharing

# Accountability and transparency