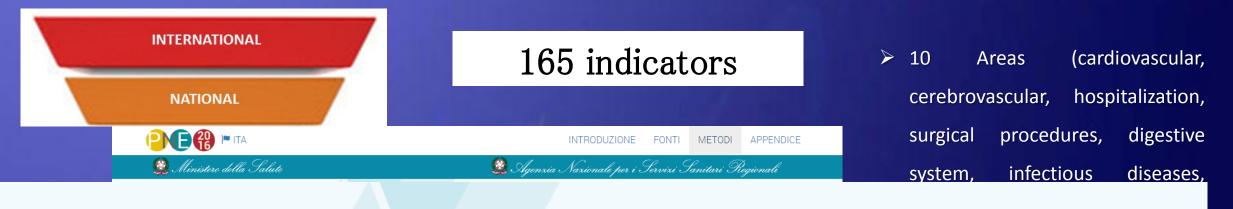

# The Italian Inter-Regional Performance Evaluation System

INTERNATIONAL

NATIONAL

**INTER-REGIONAL** 

**♠** Home

▶ Accedi

Registrat

password?

### Il sistema di valutazione della performance dei sistemi sanitari regionali

Il Sistema di valutazione delle performance dei sistemi sanitari regionali risponde all'obiettivo di fornire a ciascuna regione una modalità di misurazione, confronto e rappresentazione del livello della propria offerta sanitaria. Il Sistema di valutazione della performance dei sistemi sanitari regionali è stato attivato nel 2008, attraverso la collaborazione di quattro regioni: Toscana, Liguria, Piemonte ed Umbria. Nell'anno 2010 si sono aggiunte Valle d'Aosta, Provincia Autonoma di Trento, Provincia Autonoma di Bolzano e Marche, nel 2011 la regione Basilicata, nel 2012 la regione Veneto e nel 2014 le regioni Emilia Romagna e Friuli Venezia Giulia. Dal 2015, aderiscono anche la regione Calabria, la Lombardia, e la Puglia.

Per accedere ai dati è necessario registrarsi. La registrazione al sito è gratuita e dà la possibilità di accedere ai dati del Sistema di valutazione dei sistemi sanitari regionali

308 indicators