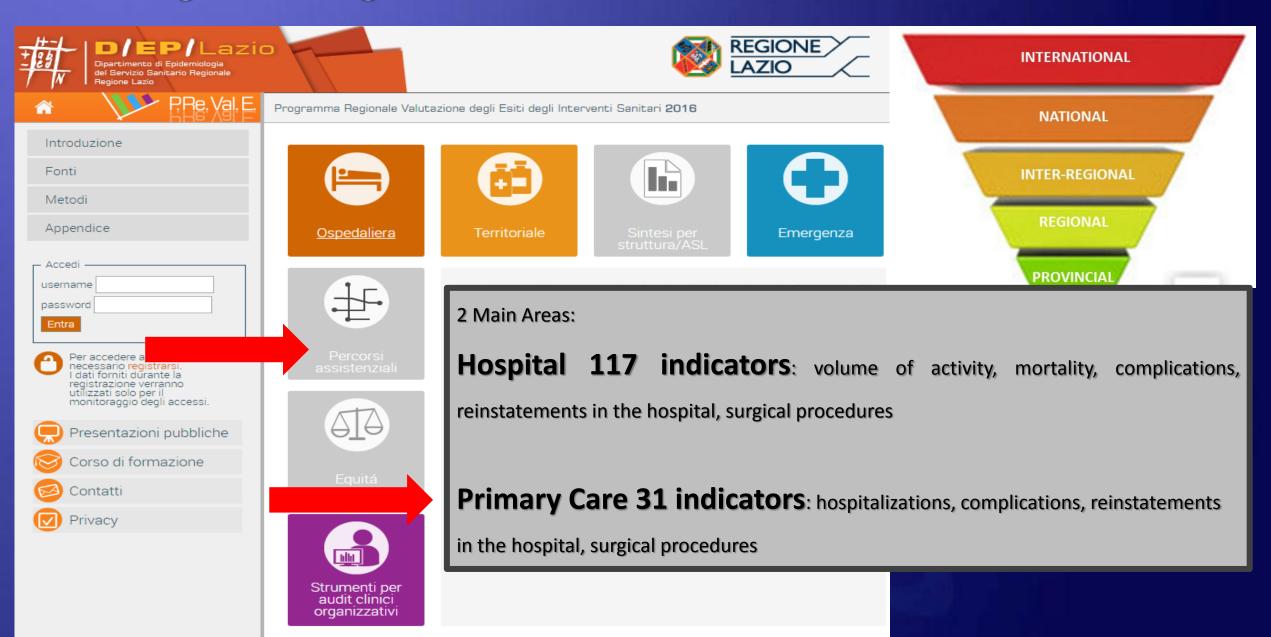

# The Italian Inter-Regional Performance Evaluation System

INTERNATIONAL

NATIONAL

**INTER-REGIONAL** 

**♠** Home

▶ Accedi

Registrat

password?

### Il sistema di valutazione della performance dei sistemi sanitari regionali

Il Sistema di valutazione delle performance dei sistemi sanitari regionali risponde all'obiettivo di fornire a ciascuna regione una modalità di misurazione, confronto e rappresentazione del livello della propria offerta sanitaria. Il Sistema di valutazione della performance dei sistemi sanitari regionali è stato attivato nel 2008, attraverso la collaborazione di quattro regioni: Toscana, Liguria, Piemonte ed Umbria. Nell'anno 2010 si sono aggiunte Valle d'Aosta, Provincia Autonoma di Trento, Provincia Autonoma di Bolzano e Marche, nel 2011 la regione Basilicata, nel 2012 la regione Veneto e nel 2014 le regioni Emilia Romagna e Friuli Venezia Giulia. Dal 2015, aderiscono anche la regione Calabria, la Lombardia, e la Puglia.