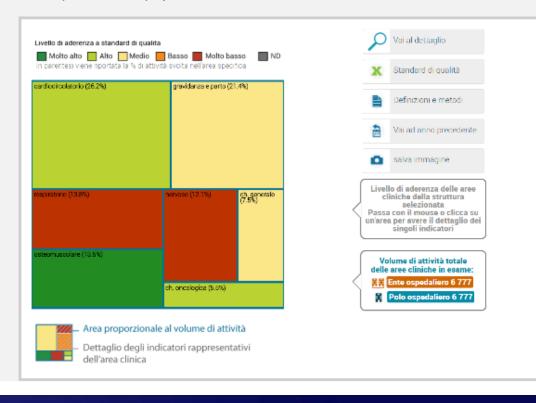

049                | 34.0841                          | 801125               | 7676162                 | 41425               |



# Italian National Program of outcomes in Health System



# Programma Nazionale Esiti - PNE

PNE è uno strumento di valutazione a supporto di programmi di audit clinico e organizzativo

"PNE non produce classifiche, graduatorie, giudizi."



interventions that a structure must do to ensure the professionalism required and not to design the ranking of the most virtuous structures

## Citizen decision support tool



Programma Nazionale Esiti PNE (Beta)





#### Treemap: Aree cliniche proporzionali ai volumi di attività della STRUTTURA





#### Osp. Belcolle - Viterbo (VT), LAZIO

#### Treemap: Aree cliniche proporzionali ai volumi di attività della STRUTTURA





# The Italian Inter-Regional Performance Evaluation System

INTERNATIONAL

NATIONAL

**INTER-REGIONAL** 









**♠** Home

▶ Accedi

Registrat

password?

### Il sistema di valutazione della performance dei sistemi sanitari regionali



Il Sistema di valutazione delle performance dei sistemi sanitari regionali risponde all'obiettivo di fornire a ciascuna regione una modalità di misurazione, confronto e rappresentazione del livello della propria offerta sanitaria. Il Sistema di valutazione della performance dei sistemi sanitari regionali è stato attivato nel 2008, attraverso la collaborazione di quattro regioni: Toscana, Liguria, Piemonte ed Umbria. Nell'anno 2010 si sono aggiunte Valle d'Aosta, Provincia Autonoma di Trento, Provincia Autonoma di Bolzano e Marche, nel 2011 la regione