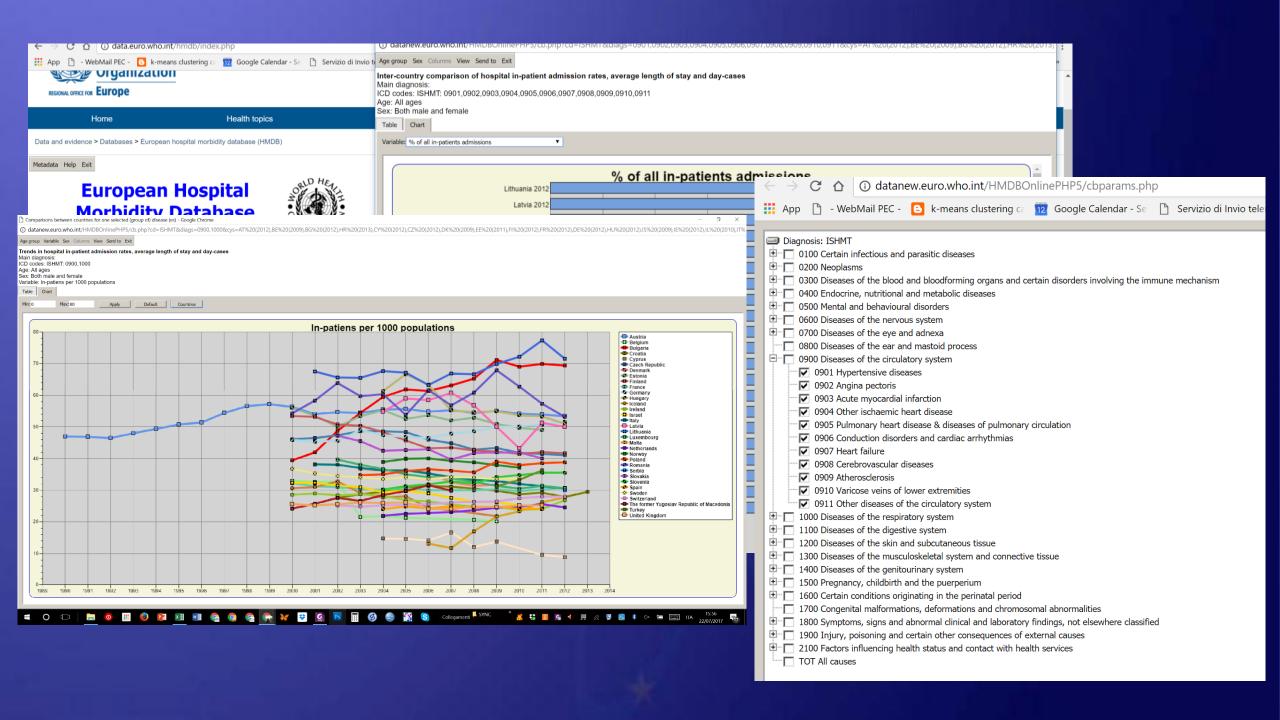

## Policy: How to interpret the data

Home

Health topics

Data and evidence > Databases > European hospital morbidity database (HMDB)

Metadata Help Exit

### **European Hospital Morbidity Database**

World Health Organization Regional Office for Europe

Select one of the below data viewing options:

A - Comparisons between various diseases in one selected country

B - Comparisons between countries for one selected (group of) disease (es)

The Hospital Morbidity Database (HMDB) contains hospital discharge data by detailed diagnosis, age and sex, which were submitted by European countries to the WHO Regional Office for Europe.

HMDB is a tool for the analysis and international comparison of morbidity and hospital activity patterns in countries.

The main diagnosis or reason for the hospital admission is coded using one of the three following disease coding systems:

- ICD-10 (International Statistical Classification of Diseases and Related Health Problems, 10<sup>th</sup> Revision)
- ICD-9 (International Classification of Diseases, 9<sup>th</sup> Revision)
- ISHMT (International Shortlist for Hospital Morbidity Tabulation)

The data presented are as provided by countries and may contain some coding errors or be effected by specific national practices of applying ICD codes for certain reasons of hospitalization.

CD codes: ISHMT: 0901,0902,0903,0904,0905,0906,0907,0908,0909,0910,0911

Age: All ages

Sex: Both male and female

Table Chart

| Country                                      | Years | Estimated<br>Coverage (%) | In-patiens per<br>1000 populations | % of all in-patients admissions | Average length of stay, days | Day-cases per<br>1000 population | % of all<br>day-cases | % of day-cases to all admissions | Number of discharges | Number of bed-days used | Number of day-cases |
|----------------------------------------------|-------|---------------------------|------------------------------------|---------------------------------|------------------------------|----------------------------------|-----------------------|----------------------------------|----------------------|-------------------------|---------------------|
| Austria                                      | 2012  | 100%                      | 36.7                               | 13.5718                         | 9.8659                       | 3.3135                           | 5.2173                | 8.2811                           | 309246               | 3050976                 | 2792                |
| Belgium                                      | 2009  | 102%                      | 17.2248                            | 10.0978                         | 7.8764                       | 3.7076                           | 2.8859                | 17.7123                          | 185967               | 1464757                 | 40029               |
| Bulgaria                                     | 2012  | 100%                      | 39.9318                            | 14.3795                         | 4.6053                       | 0                                |                       | 0                                | 293437               | 1351369                 |                     |
| Croatia                                      | 2013  | 88% (e)                   | 19.3476                            | 12.3261                         | 9.0116                       | 2.1905                           | 2.7641                | 10.1703                          | 82567                | 744063                  | 934                 |
| Cyprus                                       | 2012  | 99%                       | 4.4899                             | 5.5758                          | 6.76                         | 0.2373                           | 1.5767                | 5.0196                           | 3879                 | 26222                   | 20                  |
| Czech Republic                               | 2012  | 96%                       | 28.6172                            | 14.2677                         | 11.9738                      | 0.5903                           | 10.0664               | 2.0212                           | 300746               | 3601085                 | 620                 |
| Denmark                                      | 2009  | 118%                      | 18.4193                            | 11.2933                         | 5.6311                       | 4.4977                           | 7.9412                | 19.6262                          | 101664               | 572484                  | 2482                |
| Estonia                                      | 2011  | 96%                       | 15.9464                            | 9.1771                          | 11.9635                      | 1.3165                           | 1.9319                | 7.6261                           | 21367                | 255624                  | 1764                |
| Finland                                      | 2012  | 102%                      | 26.901                             | 15.1574                         | 13.3604                      | 3.4684                           | 6.4667                | 11.4208                          | 145641               | 1945821                 | 1877                |
| France                                       | 2012  | 81% (e)                   | 19.7741                            | 11.3436                         | 6.9411                       | 3.3816                           | 3.3411                | 14.6036                          | 1244430              | 8637752                 | 212809              |
| Germany                                      | 2012  | 100%                      | 36.8105                            | 14.9416                         | 9.5129                       | 1.0726                           | 15.9764               | 2.8314                           | 3015416              | 28685356                | 8786                |
| Hungary                                      | 2012  | 100%                      | 35.5726                            | 17.6086                         | 12.1097                      | 0.9238                           | 5.5708                | 2.5311                           | 352893               | 4273429                 | 916                 |
| Iceland                                      | 2009  | 104%                      | 14.3996                            | 10.2133                         | 7.6378                       | 0                                |                       | 0                                | 4597                 | 35111                   |                     |
| Ireland                                      | 2012  | 101%                      | 11.7357                            | 8.3852                          | 8.3513                       | 5.7247                           | 2.7868                | 32.7866                          | 52333                | 437047                  | 25528               |
| Israel                                       | 2010  | 100%                      | 13.0646                            | 7.7408                          | 5.7363                       | 1.3381                           | 3.8092                | 9.2905                           | 99599                | 571334                  | 1020                |
| Italy                                        | 2012  | 106%                      | 20.3444                            | 15.7549                         | 9.1778                       | 2.9007                           | 6.6499                | 12.4787                          | 1208042              | 11087223                | 17224               |
| Latvia                                       | 2012  | 92%                       | 31.4656                            | 18.0802                         | 6.7312                       | 11.7287                          | 16.2953               | 27.1534                          | 64011                | 430868                  | 2386                |
| Lithuania                                    | 2012  | 97%                       | 47.9384                            | 20.0361                         | 8.1655                       | 1.0131                           | 4.0414                | 2.0697                           | 143229               | 1169538                 | 302                 |
| Luxembourg                                   | 2012  | 96%                       | 17.9185                            | 12.7515                         | 8.371                        | 4.2319                           | 5.7639                | 19.1055                          | 9514                 | 79642                   | 224                 |
| Malta                                        | 2012  | 100%                      | 15.5562                            | 10.2684                         | 10.7802                      | 2.3                              | 2.9834                | 12.8806                          | 6466                 | 69705                   | 956                 |
| Netherlands                                  | 2012  | 103% (e)                  | 16.3818                            | 13.8094                         | 5.9659                       | 7.257                            | 5.2065                | 30.6994                          | 274477               | 1637495                 | 12159               |
| Norway                                       | 2010  | 89%                       | 23.7885                            | 13.5736                         | 4.6239                       | 4.1945                           | 4.7931                | 14.9895                          | 116308               | 537800                  | 2050                |
| Poland                                       | 2012  | 100%                      | 26.2744                            | 16.196                          | 6.784                        | 2.3703                           | 5.8052                | 8.2748                           | 1012452              | 6868517                 | 9133                |
| Romania                                      | 2012  | 100%                      | 28.481                             | 13.7003                         | 7.5025                       | 5.1735                           | 8.0599                | 15.3724                          | 607113               | 4554848                 | 11028               |
| Serbia                                       | 2012  | 87%                       | 19.5597                            | 14.4027                         | 0.0636                       | 2.4524                           | 14.7802               | 11.1411                          | 140812               | 8950                    | 1765                |
| Slovakia                                     | 2011  | 98%                       | 26.7338                            | 14.6424                         | 7.2876                       | 0                                |                       | 0                                | 145192               | 1058095                 | (                   |
| Slovenia                                     | 2012  | 100%                      | 21.0949                            | 12.284                          | 7.9675                       | 0.6417                           | 3.5013                | 2.9521                           | 43229                | 344427                  | 131                 |
| Spain                                        | 2011  | 90%                       | 12.8096                            | 12.6501                         | 7.8114                       | 0                                |                       | 0                                | 590846               | 4615323                 |                     |
| Sweden                                       | 2010  | 100%                      | 23.6113                            | 14.5295                         | 6.0474                       | 2.0769                           | 13.5402               | 8.0849                           | 221430               | 1339076                 | 1947                |
| Switzerland                                  | 2012  | 98%                       | 18.6006                            | 10.94                           | 8.8002                       | 0                                |                       | 0                                | 145548               | 1280853                 | (                   |
| The former Yugoslav<br>Republic of Macedonia | 2007  | 94%                       | 14.1322                            | 14.2271                         | 10.0269                      | 2.3312                           | 31.5225               | 14.16                            | 28880                | 289576                  | 476                 |
| Turkey                                       | 2011  | 101%                      | 16.3732                            | 10.6261                         | 4.1634                       | 0                                |                       | 0                                | 1215282              | 5059711                 | (                   |
| United Kingdom                               | 2011  | 99%                       | 12.867                             | 9.5103                          | 9.5817                       | 6.6533                           | 4.4049                | 34.0841                          | 801125               | 7676162                 | 41425               |